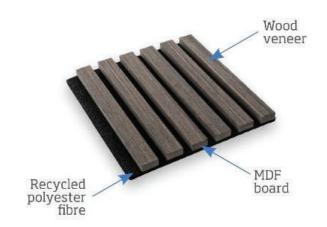

#### **SPECIFICATIONS**

Slat Panel: (L) 2400mm x (W) 605mm x (D) 22mm (L)

Slats: (L) 2400mm x (W) 26mm x (D)13mm

Acoustic Felt Backing: (L) 2400mm x (W) 600mm x (D) 9mm

Acoustic felt is fire rated to "B - s1,d0"