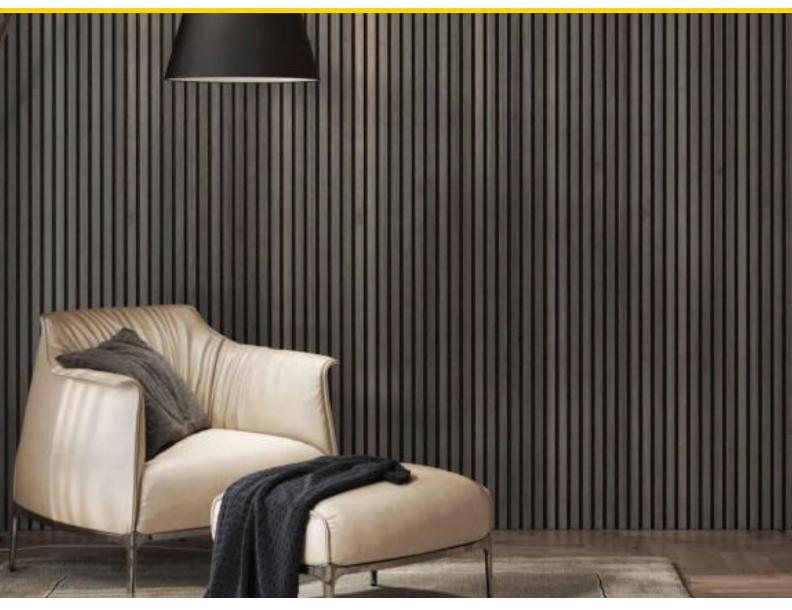

#### **HOW TO INSTALL SLAT PANEL**

There are 3 ways to install Slat Panel. If installing on ceilings, please ensure the panels are screwed into ioists.

For the best application, we recommend to glue and screw, or screw to batons. If gluing and screwing, apply the adhesive to the wall after the wall plugs have been inserted.

### 1 - GLUE DIRECTLY TO THE WALL

- Measure wall/s and cut panels to size.
- Dry fit the panels to ensure the correct fit is achieved.
- Mark the edges of the panel/s with a pencil.
- Apply a bread of grab adhesive approximately 1cm diameter to the wall.
- Ensure the grab adhesive will cover the edges of the panel applying as below.

### 2 - SCREW TO THE WALL OR CEILING

- Measure surface and cut panels to size.
- Dry fit the panels to ensure the correct fit is achieved and the panel is level/plum (using a spirit level)
- Mark the edges of the panel/s on the surface with a pencil.
- Put masking tape over where the screws will be placed. We recommend at least 10 screws per panel or 5 screws if used alongside grab adhesive.
- Drill through panel and surface.
- Remove panel from surface.
- Place wall plugs in hole/s (6mm) if required.
- Place panel back on surface within the pencilled area and screw to surface.
- · Remove masking tape.

### 3 - SCREW TO 45mm WIDE BATONS

- Measure surface and cut panels to size.
- Place batons on wall 60cm apart. Place mineral wool between batons for best acoustic result.
- Dry fit the panels to ensure the correct fit is achieved and the panel is level/plum (using a spirit level)
- We recommend at least 10 screws per panel using this method.
- Screw the panels to the surface.